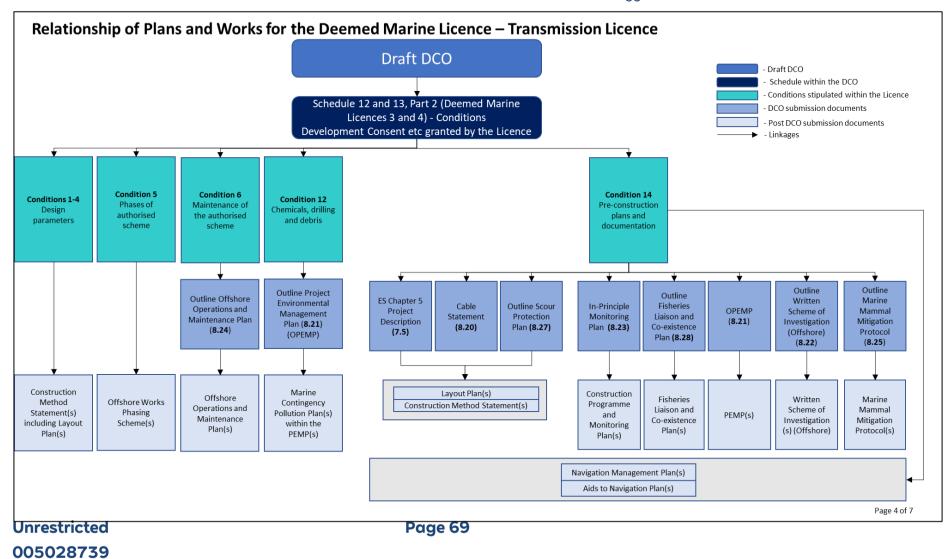

## **1.3 List of Documents**

- 7. **Table 1-2** below identifies the documents produced for DCO submission by the Applicants. The table identifies the Application Document Number, the Examination Library Reference, the Infrastructure Planning (Applications: Prescribed Forms and Procedure [APFP]) Regulations 2009, Document Title, Submission Date, Version Number and the Post-DCO Submission Date (if any) of the document.
- 8. Where overall documents are over 50 megabytes (MB), they have been split into Parts as a separate line item in **Table 1-2**, with the same application reference number to indicate that the Parts are part of the same document.
- 9. In addition, this document also illustrates in **Plate 1-1** and **Plate 1-2** the relationships of onshore and offshore plans / documents secured by the draft DCO submitted as part of the DCO application, as well as relevant post-DCO submission documents, according to the requirements and conditions in the draft DCO.