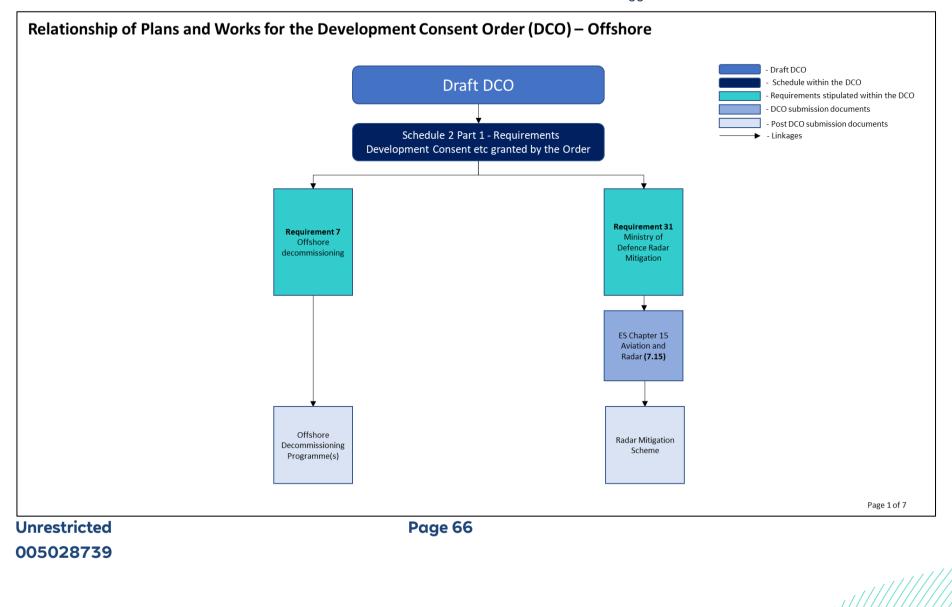

## Plates

| Plate 1-1 Diagram of Relationship between draft DCO Requirements and Onshore Documents                         |  |
|----------------------------------------------------------------------------------------------------------------|--|
| Plate 1-2 Diagram of Relationship between draft DCO Deemed Marine Licence<br>Conditions and Offshore Documents |  |

## **1.3 List of Documents**

- 7. **Table 1-2** below identifies the documents produced for DCO submission by the Applicants. The table identifies the Application Document Number, the Examination Library Reference, the Infrastructure Planning (Applications: Prescribed Forms and Procedure [APFP]) Regulations 2009, Document Title, Submission Date, Version Number and the Post-DCO Submission Date (if any) of the document.
- 8. Where overall documents are over 50 megabytes (MB), they have been split into Parts as a separate line item in **Table 1-2**, with the same application reference number to indicate that the Parts are part of the same document.
- 9. In addition, this document also illustrates in **Plate 1-1** and **Plate 1-2** the relationships of onshore and offshore plans / documents secured by the draft DCO submitted as part of the DCO application, as well as relevant post-DCO submission documents, according to the requirements and conditions in the draft DCO.