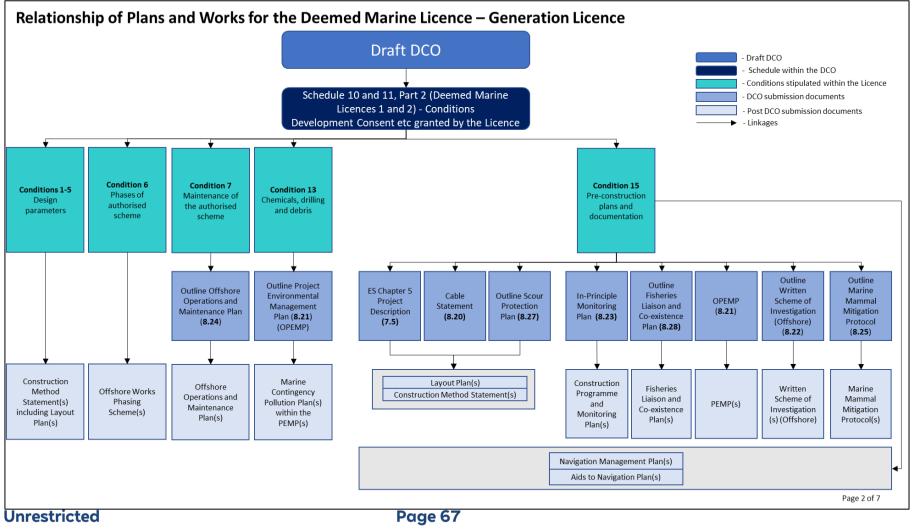

## **1.3 List of Documents**

- 7. **Table 1-2** below identifies the documents produced for DCO submission by the Applicants. The table identifies the Application Document Number, the Examination Library Reference, the Infrastructure Planning (Applications: Prescribed Forms and Procedure [APFP]) Regulations 2009, Document Title, Submission Date, Version Number and the Post-DCO Submission Date (if any) of the document.
- 8. Where overall documents are over 50 megabytes (MB), they have been split into Parts as a separate line item in **Table 1-2**, with the same application reference number to indicate that the Parts are part of the same document.
- 9. In addition, this document also illustrates in **Plate 1-1** and **Plate 1-2** the relationships of onshore and offshore plans / documents secured by the draft DCO submitted as part of the DCO application, as well as relevant post-DCO submission documents, according to the requirements and conditions in the draft DCO.