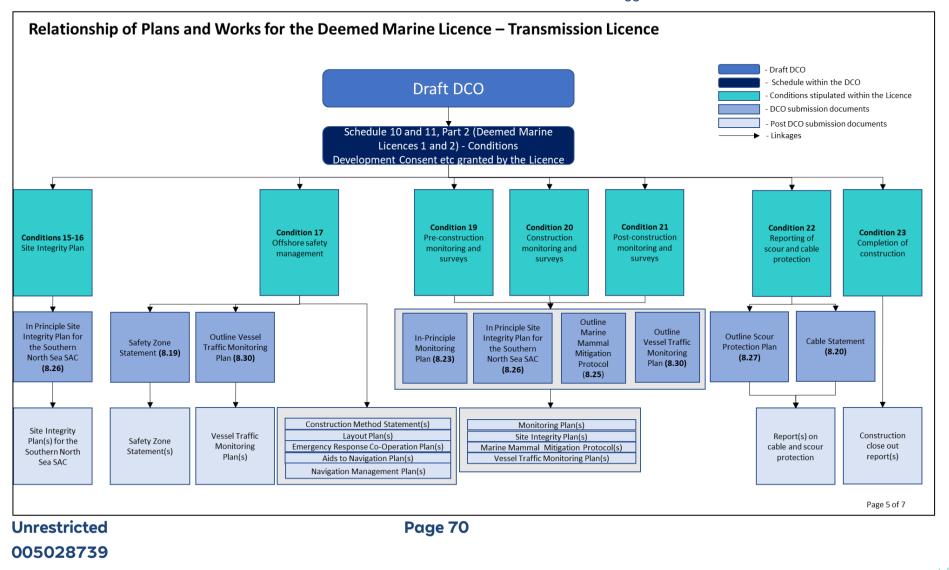

## **1.3 List of Documents**

- 7. **Table 1-2** below identifies the documents produced for DCO submission by the Applicants. The table identifies the Application Document Number, the Examination Library Reference, the Infrastructure Planning (Applications: Prescribed Forms and Procedure [APFP]) Regulations 2009, Document Title, Submission Date, Version Number and the Post-DCO Submission Date (if any) of the document.
- 8. Where overall documents are over 50 megabytes (MB), they have been split into Parts as a separate line item in **Table 1-2**, with the same application reference number to indicate that the Parts are part of the same document.
- 9. In addition, this document also illustrates in **Plate 1-1** and **Plate 1-2** the relationships of onshore and offshore plans / documents secured by the draft DCO submitted as part of the DCO application, as well as relevant post-DCO submission documents, according to the requirements and conditions in the draft DCO.