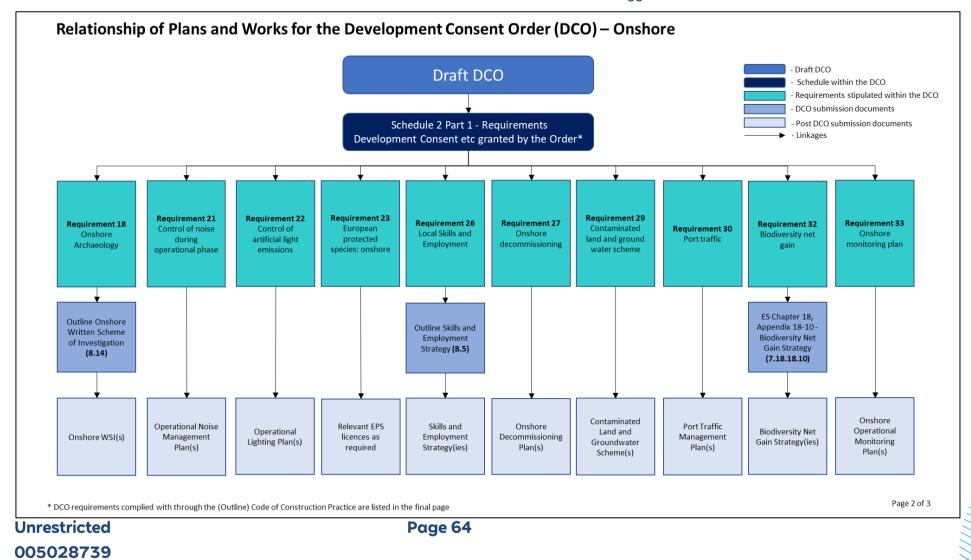

## Plates

| Plate 1-1 Diagram of Relationship between draft DCO Requirements and Onshore Documents                         |  |
|----------------------------------------------------------------------------------------------------------------|--|
| Plate 1-2 Diagram of Relationship between draft DCO Deemed Marine Licence<br>Conditions and Offshore Documents |  |

## **1.3 List of Documents**

- 7. **Table 1-2** below identifies the documents produced for DCO submission by the Applicants. The table identifies the Application Document Number, the Examination Library Reference, the Infrastructure Planning (Applications: Prescribed Forms and Procedure [APFP]) Regulations 2009, Document Title, Submission Date, Version Number and the Post-DCO Submission Date (if any) of the document.
- 8. Where overall documents are over 50 megabytes (MB), they have been split into Parts as a separate line item in **Table 1-2**, with the same application reference number to indicate that the Parts are part of the same document.
- 9. In addition, this document also illustrates in **Plate 1-1** and **Plate 1-2** the relationships of onshore and offshore plans / documents secured by the draft DCO submitted as part of the DCO application, as well as relevant post-DCO submission documents, according to the requirements and conditions in the draft DCO.