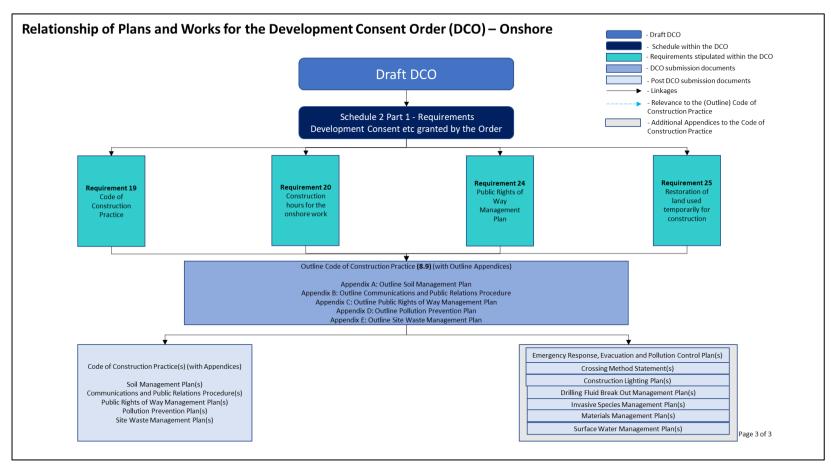

## Plates

| Plate 1-1 Diagram of Relationship between draft DCO Requirements and Onshore Documents                         |  |
|----------------------------------------------------------------------------------------------------------------|--|
| Plate 1-2 Diagram of Relationship between draft DCO Deemed Marine Licence<br>Conditions and Offshore Documents |  |

## **1.3 List of Documents**

- 7. **Table 1-2** below identifies the documents produced for DCO submission by the Applicants. The table identifies the Application Document Number, the Examination Library Reference, the Infrastructure Planning (Applications: Prescribed Forms and Procedure [APFP]) Regulations 2009, Document Title, Submission Date, Version Number and the Post-DCO Submission Date (if any) of the document.
- 8. Where overall documents are over 50 megabytes (MB), they have been split into Parts as a separate line item in **Table 1-2**, with the same application reference number to indicate that the Parts are part of the same document.
- 9. In addition, this document also illustrates in **Plate 1-1** and **Plate 1-2** the relationships of onshore and offshore plans / documents secured by the draft DCO submitted as part of the DCO application, as well as relevant post-DCO submission documents, according to the requirements and conditions in the draft DCO.