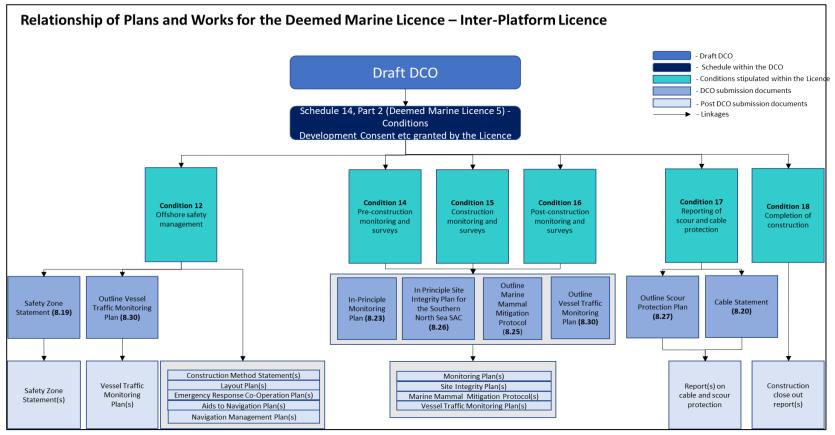

## Plates

| Plate 1-1 Diagram of Relationship between draft DCO Requirements and Onshore Documents                         |  |
|----------------------------------------------------------------------------------------------------------------|--|
| Plate 1-2 Diagram of Relationship between draft DCO Deemed Marine Licence<br>Conditions and Offshore Documents |  |

## **1.3 List of Documents**

- 7. **Table 1-2** below identifies the documents produced for DCO submission by the Applicants. The table identifies the Application Document Number, the Examination Library Reference, the Infrastructure Planning (Applications: Prescribed Forms and Procedure [APFP]) Regulations 2009, Document Title, Submission Date, Version Number and the Post-DCO Submission Date (if any) of the document.
- 8. Where overall documents are over 50 megabytes (MB), they have been split into Parts as a separate line item in **Table 1-2**, with the same application reference number to indicate that the Parts are part of the same document.
- 9. In addition, this document also illustrates in **Plate 1-1** and **Plate 1-2** the relationships of onshore and offshore plans / documents secured by the draft DCO submitted as part of the DCO application, as well as relevant post-DCO submission documents, according to the requirements and conditions in the draft DCO.