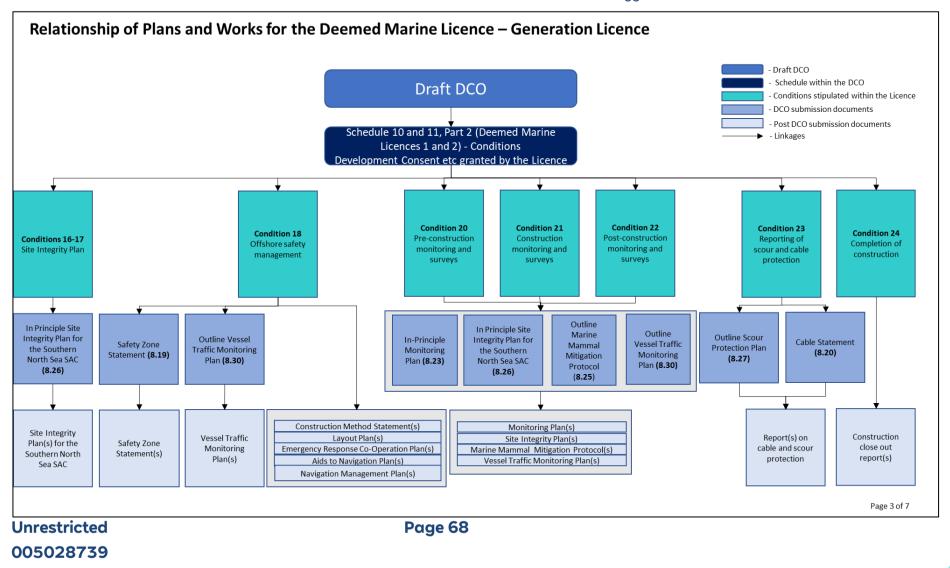

## **1.3 List of Documents**

- 7. **Table 1-2** below identifies the documents produced for DCO submission by the Applicants. The table identifies the Application Document Number, the Examination Library Reference, the Infrastructure Planning (Applications: Prescribed Forms and Procedure [APFP]) Regulations 2009, Document Title, Submission Date, Version Number and the Post-DCO Submission Date (if any) of the document.
- 8. Where overall documents are over 50 megabytes (MB), they have been split into Parts as a separate line item in **Table 1-2**, with the same application reference number to indicate that the Parts are part of the same document.
- 9. In addition, this document also illustrates in **Plate 1-1** and **Plate 1-2** the relationships of onshore and offshore plans / documents secured by the draft DCO submitted as part of the DCO application, as well as relevant post-DCO submission documents, according to the requirements and conditions in the draft DCO.