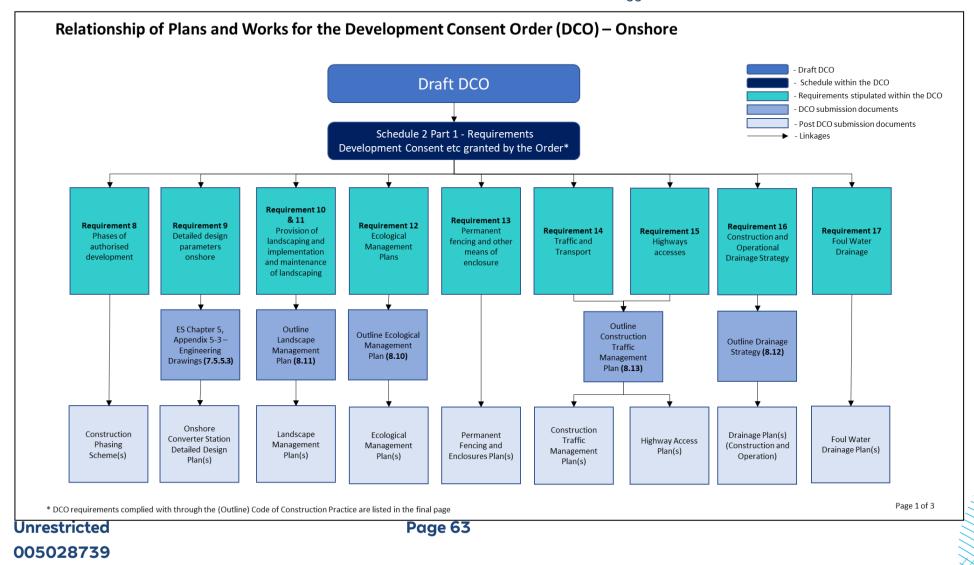

## Plates

| Plate 1-1 Diagram of Relationship between draft DCO Requirements and Onshore Documents                         |  |
|----------------------------------------------------------------------------------------------------------------|--|
| Plate 1-2 Diagram of Relationship between draft DCO Deemed Marine Licence<br>Conditions and Offshore Documents |  |

## **1.3 List of Documents**

- 7. **Table 1-2** below identifies the documents produced for DCO submission by the Applicants. The table identifies the Application Document Number, the Examination Library Reference, the Infrastructure Planning (Applications: Prescribed Forms and Procedure [APFP]) Regulations 2009, Document Title, Submission Date, Version Number and the Post-DCO Submission Date (if any) of the document.
- 8. Where overall documents are over 50 megabytes (MB), they have been split into Parts as a separate line item in **Table 1-2**, with the same application reference number to indicate that the Parts are part of the same document.
- 9. In addition, this document also illustrates in **Plate 1-1** and **Plate 1-2** the relationships of onshore and offshore plans / documents secured by the draft DCO submitted as part of the DCO application, as well as relevant post-DCO submission documents, according to the requirements and conditions in the draft DCO.